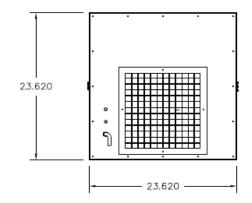

#### **OVERALL DIMENSIONS:**

24" H X 24" W X 45" L

24" H X 24" W X 69" L WITH WRAP AROUND PRE-FILTER

24" H X 24" W X 69" L WITH SILENCER

24: H X 24" W X 93" L WITH SILENCER AND WAP

#### **INLET / EXHAUST:**

INLET AT ONE END / EXHAUST STRAIGHT THROUGH 4-WAY ADJUSTABLE GRILLE AT THE OPPOSITE END