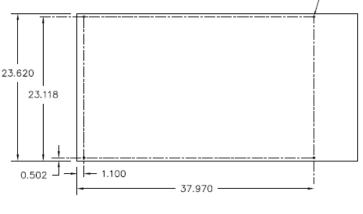

#### **OVERALL DIMENSIONS:**

24" H X 24" W X 45" L

24" H X 24" W X 69" L WITH WRAP AROUND PRE-FILTER

24" H X 24" W X 69" L WITH SILENCER

24: H X 24" W X 93" L WITH SILENCER AND WAP