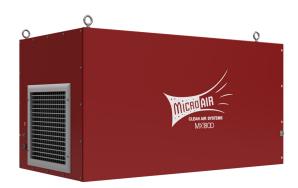

## **MX1800**

# UNIT SPECIFICATIONS

MICRO AIR

- 3/4HP, 120V, 60 HZ 4" PLEATED PRE-FILTER
- 95%, 8 POCKET BAG MAIN FILTER
- 16GA CONSTRUCTION